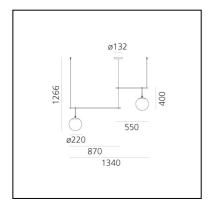

#### DIMENSIONS

- Length: cm 134
- Height: cm 126.6
- Diameter: cm 22
- Base Diameter: cm 13.2