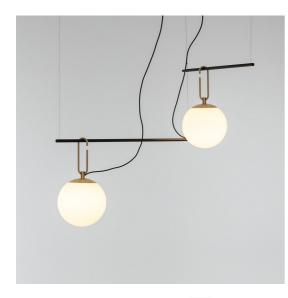

# DESCRIPTION

nh continues the study on the dynamic interaction of expertise, details, materials, form, and light that Neri&Hu are developing with Artemide. The selected materials represent a perfect combination of tradition and innovation, as well as the expression of responsible and sustainable design, also conveyed by the use of a lowconsumption retrofit LED source. Like all the projects designed by Neri&Hu, nh offers a reinterpretation of the Oriental culture and tradition with a constant contemporary approach. With surprising lightness and elementary movements nh creates a landscape of elements generating – either individually or combined with each other – a non-static balanced composition characterized by elegant colour and material matching.

### FEATURES

- Article Code: 1282010A
- Colour: Black/brass
- Installation: Suspension
- Material: Blown glass, brushed brass
- Series: Design Collection
- Environment: **Indoor**
- design by: Neri&Hu